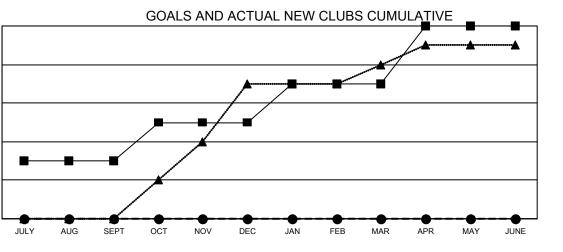

## GAT MONTHLY MEMBERSHIP PROGRESS REPORT

Multiple District 412

Results as of: 8/31/2021

LOCATION: ZIMBABWE

| Clubs                 |               |           |               | Members               |                           |                         |                                                    |
|-----------------------|---------------|-----------|---------------|-----------------------|---------------------------|-------------------------|----------------------------------------------------|
| RESULTS FOR 2021-2022 |               |           |               | RESULTS FOR 2021-2022 |                           |                         |                                                    |
| QUARTER               | NEW CLUB GOAL | NEW CLUBS | DROPPED CLUBS | QUARTER               | MEMBER GROWTH NET<br>GOAL | MEMBER GROWTH<br>ACTUAL | DROPPED<br>MEMBERS ACTUAL<br>(including transfers) |
| JULY/AUG/SEPT         | 3             | 0         | 0             | JULY/AUG/SE           | PT 50                     | 38                      | 44                                                 |
| OCT/NOV/DEC           | 2             | 0         | 0             | OCT/NOV/DE            | C 45                      | 0                       | 0                                                  |
| JAN/FEB/MAR           | 2             | 0         | 0             | JAN/FEB/MAR           | 40                        | 0                       | 0                                                  |
| APR/MAY/JUNE          | 3             | 0         | 0             | APR/MAY/JUN           | IE 45                     | 0                       | 0                                                  |

- ■ CURRENT YEAR GOALS FOR NEW CLUBS
- - CURRENT YEAR ACTUAL NEW CLUBS
- ▲ LAST YEAR ACTUAL NEW CLUBS

GOALS AND ACTUAL MEMBERS CUMULATIVE

| DROPPED CLUBS: 0 |    | 13 CLUBS OF 69 ADDED 1 OR MORE | GENDER DISTRIBUTION               |              |  |
|------------------|----|--------------------------------|-----------------------------------|--------------|--|
|                  |    | NEW MEMBERS                    | MALE                              | 814 (55.45%) |  |
|                  |    |                                | FEMALE                            | 654 (44.55%) |  |
| DROPPED MEMBERS  |    |                                | NON BINARY                        | 0 (0.00%)    |  |
| DECEASED         | 2  |                                | PREFER NOT TO ANSWER              | 0 (0.00%)    |  |
| CLUB CANCELLED   | 0  |                                | TOTAL FAMILY UNIT MEMBERS         | 416          |  |
| OTHER            | 42 | CLICK HERE FOR CUMULATIVE      |                                   | 110          |  |
| TOTAL            | 44 | MEMBERSHIP DATA                | FAMILY MEMBERS PAYING HAL<br>DUES | F 232        |  |