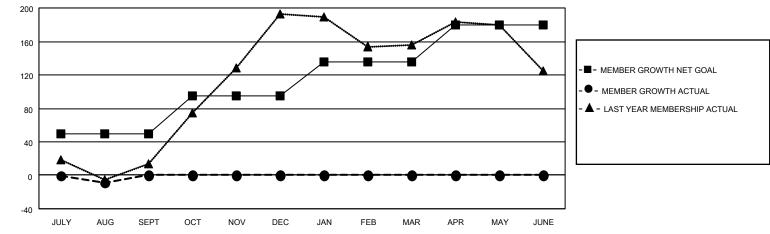

## GAT MONTHLY MEMBERSHIP PROGRESS REPORT

Multiple District 412

Results as of: 8/31/2021

LOCATION: ZIMBABWE

| Clubs                 |               |           |               | Members               |                           |                         |                                                    |
|-----------------------|---------------|-----------|---------------|-----------------------|---------------------------|-------------------------|----------------------------------------------------|
| RESULTS FOR 2021-2022 |               |           |               | RESULTS FOR 2021-2022 |                           |                         |                                                    |
| QUARTER               | NEW CLUB GOAL | NEW CLUBS | DROPPED CLUBS | QUARTER               | MEMBER GROWTH NET<br>GOAL | MEMBER GROWTH<br>ACTUAL | DROPPED<br>MEMBERS ACTUAL<br>(including transfers) |
| JULY/AUG/SEPT         | 3             | 0         | 0             | JULY/AUG/SE           | PT 50                     | 38                      | 44                                                 |
| OCT/NOV/DEC           | 2             | 0         | 0             | OCT/NOV/DE            | C 45                      | 0                       | 0                                                  |
| JAN/FEB/MAR           | 2             | 0         | 0             | JAN/FEB/MAR           | 40                        | 0                       | 0                                                  |
| APR/MAY/JUNE          | 3             | 0         | 0             | APR/MAY/JUN           | IE 45                     | 0                       | 0                                                  |

- ■ CURRENT YEAR GOALS FOR NEW CLUBS
- - CURRENT YEAR ACTUAL NEW CLUBS
- ▲ LAST YEAR ACTUAL NEW CLUBS

GOALS AND ACTUAL MEMBERS CUMULATIVE

| DROPPED CLUBS: 0 |    | 13 CLUBS OF 69 ADDED 1 OR MORE | GENDER DISTRIBUTION               |              |  |
|------------------|----|--------------------------------|-----------------------------------|--------------|--|
|                  |    | NEW MEMBERS                    | MALE                              | 814 (55.45%) |  |
|                  |    |                                | FEMALE                            | 654 (44.55%) |  |
| DROPPED MEMBERS  |    |                                | NON BINARY                        | 0 (0.00%)    |  |
| DECEASED         | 2  |                                | PREFER NOT TO ANSWER              | 0 (0.00%)    |  |
| CLUB CANCELLED   | 0  |                                | TOTAL FAMILY UNIT MEMBERS         | 416          |  |
| OTHER            | 42 | CLICK HERE FOR CUMULATIVE      |                                   | 110          |  |
| TOTAL            | 44 | MEMBERSHIP DATA                | FAMILY MEMBERS PAYING HAL<br>DUES | F 232        |  |